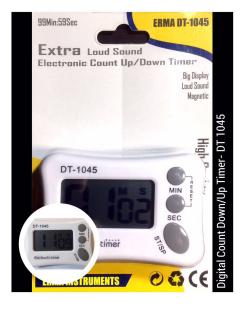

## Countdown/CountUp Digital Timer

MODEL: DT-1045 (with alarm & Magnetic Clamp)

LOWEST PRICE

The ERMA DT-1045 is one of the most hot selling digital timer is good for daily limited time activities. You will not miss your time because of the loud alarm, and you will enjoy the cute design and flexible placements with its strong magnetic force and hook back. It also can be applied to sports, midday rest, laboratory Experiments and learning time control.

## **TECHNICAL SPECIFICATION**

- Time unit: minute and second
- Time scope: 0 second to 99
- minutes Large LCD Display
- Extra LOUD Sound
- Magnetic Back Clamp
- Power: 1 x AAA battery
- Size: 3.15 x 0.47 x 2.95 inches
- Weight: 2.3 ounces
- Material: ABS

**PACKING**