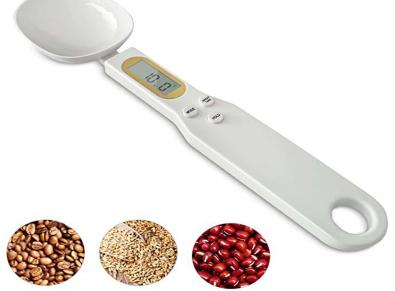

# SPATULA SCALE BL-001 (500G/0.1GM)

KERRO spatula scale material and instantly displays weight. -Easy-to-grip handle -LCD display -Large scoop design minimizes spilling Balance with digital display is located in the easy-to-grip handle, Chemical/corrosion-resistant ABS plastic construction allows transferring of materials without sticking. Spatula balance is suitable for transferring and weighing crystals, granulated material, solids, liquids, precipitates, and chemicals. Large scoop minimizes spilling. Three-position soft-touch keys in the handle activate tares, hold (freezes the display), and gram/ounce functions. LCD indicates low battery. See-through scoop detaches from balance for effortless dishwasher-safe cleaning.