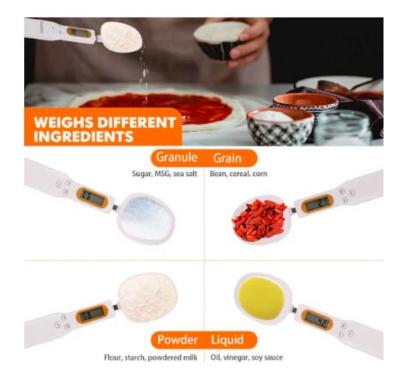

# SPATULA SCALE BL-001 (500G/0.1GM)

KERRO spatula scale material and instantly displays weight. -Easy-to-grip handle -LCD display -Large scoop design minimizes spilling Balance with digital display is located in the easy-to-grip handle, Chemical/corrosion-resistant ABS plastic construction allows transferring of materials without sticking. Spatula balance is suitable for transferring and weighing crystals, granulated material, solids, liquids, precipitates, and chemicals. Large scoop minimizes spilling. Three-position soft-touch keys in the handle activate tares, hold (freezes the display), and gram/ounce functions. LCD indicates low battery. See-through scoop detaches from balance for effortless dishwasher-safe cleaning.

### Application

Best used in Precise Weight measurement, in Research Fields, Schools, Laboratories. Best Quality.