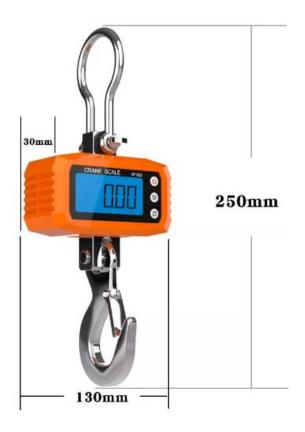

# **KERRO**

| TECHNICAL SPECIFICATION |                    |
|-------------------------|--------------------|
| Parameters              | BL-923 1000kg/100g |
| Platform Size:          | SS Hook            |
| Display:                | LED                |
| Unit:                   | lb, kg, N          |
| Power:                  | 3 AA               |
| Load Cells:             | Taiwan             |
| Adapter Included        | Yes                |
| Calibration:            | External           |
| Warranty                | 1 Year             |
| Certification:          | CE, ISO, ROHS      |
| Order Code              | BL-923 1000kg/100g |
| Dimension               | 250x130x60mm       |
| Gross Weight            | 1.3 Kgs            |