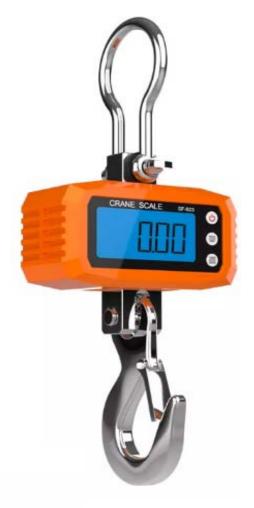

## CRANE SCALE BL-923 (1000KG/100G)

# **KERRO**

| TECHNICAL SPECIFICATION |                    |
|-------------------------|--------------------|
| Parameters              | BL-923 1000kg/100g |
| Platform Size:          | SS Hook            |
| Display:                | LED                |
| Unit:                   | lb, kg, N          |
| Power:                  | 3 AA               |
| Load Cells:             | Taiwan             |
| Adapter Included        | Yes                |
| Calibration:            | External           |
| Warranty                | 1 Year             |
| Certification:          | CE, ISO, ROHS      |
| Order Code              | BL-923 1000kg/100g |
| Dimension               | 250x130x60mm       |
| Gross Weight            | 1.3 Kgs            |

#### **Features**

- Equipped with a high precision strain gauge sensor system
- Large LED and excellent load cell
- Auto zero resetting/power off
- Mode function (kg/lb/N)
- Key with Full Function: ON/OFF/TARE/ZERO
- Over-load/Low battery indicator