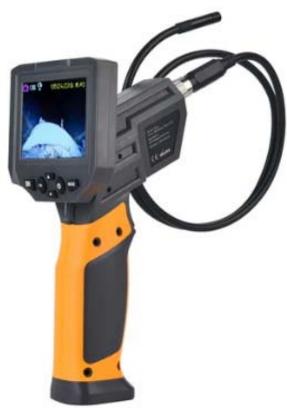

# VIDEO BORESCOPE VB-2011-60

VB-2011-60 Video Borescopes is widely used in aerospace, automotive, marine, electrical, chemical, electric power, gas, atomic energy, civil construction and other key sectors of modern industry. Industrial Borescopes can be used with a camera, camcorder to form a camera, there by performing field goal of monitoring, storage and image analysis. VB-2011-60 Video Borescopes has a 3.5 Inch LCD screen & that too with 1.0 Meter Cable.

#### **SPECIFICATION**

- 1. 3.5" LCD Screen, 3000,000 pixels
- 2. Tube 1m long 8.5mm in diameter, flexible, (3meter and 5.5mm tube optional)
- 3. Waterproof (Waterproof grade: IP67)
- 4. Camera Ministry with 6 LED Lights can be used in a dark space, the camera focal length of 2-8 cm
- 5. Handle front-end to install a bright LED Lights, as a separate switch directly when using the flash Light
- 6. Image Capture in JPEG file format, video Recording in Monitor JPEG (AVI)
- 7. Display resolution: image: 640\*480 pixels, Video( with Audio) D1 720\*480
- 8. Pixels (30 fps) 8
- 9. Zoom In/Out (Max. 5X)
- 10. Interface: SD card (up to 32GB SDHC), USB 1.1, RGB Video out
- 11. Battery: AA type Alkaline Battery 4each (working time: 4-6 hours)