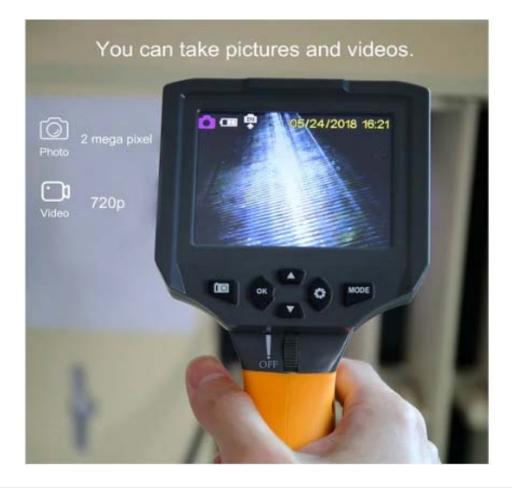

#### **FEATURES**

- Quick snap
- Quick video recording
- Quick review
- Av-out
- Video/picture viewer
- 16 Language selected
- Waterproof Lens

VB-2011-60 VIDEO BORESCOPE

HSETIN

#### **SPECIFICATION**

- 1. 3.5" LCD Screen, 3000,000 pixels
- 2. Tube 1m long 8.5mm in diameter, flexible, (3meter and 5.5mm tube optional)
- 3. Waterproof (Waterproof grade: IP67)
- 4. Camera Ministry with 6 LED Lights can be used in a dark space, the camera focal length of 2-8 cm
- 5. Handle front-end to install a bright LED Lights, as a separate switch directly when using the flash Light
- 6. Image Capture in JPEG file format, video Recording in Monitor JPEG (AVI)
- 7. Display resolution: image: 640\*480 pixels, Video( with Audio) D1 720\*480
- 8. Pixels (30 fps) 8
- 9. Zoom In/Out (Max. 5X)
- 10. Interface: SD card (up to 32GB SDHC), USB 1.1, RGB Video out
- 11. Battery: AA type Alkaline Battery 4each (working time: 4-6 hours)