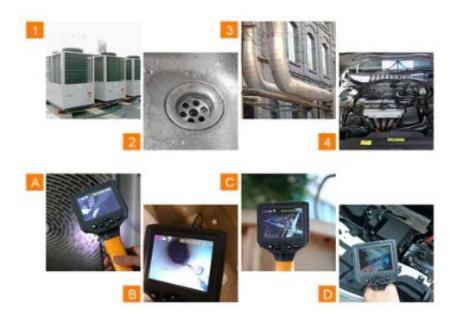

## INDUSTRIAL APPLICATION

It is widely used in many fields, and it is difficult to observe directly with the naked eye.

### **APPLICATION**

- Steel equipment maintenance, pipe products used for quality inspection.
- Industrial machinery inspection, boiler, heat exchanger; Mechanical equipment and manufacturing equipment.
- Electrical and electronic industrial machinery, parts inspection, and the research and development areas.
- Auto check engine, hydraulic parts, nozzle parts quality inspection, and assembly testing.
- Railway, ship inspection turbine, heater, diesel engine, the flame boiler, pipe inspection.
- Petrochemical technology configuration pipes, pressure vessels, boilers, heat exchangers and other equipment.