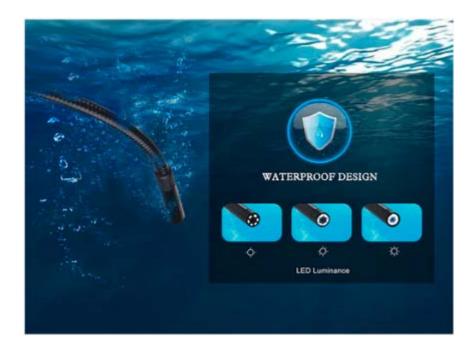

#### **FEATURES**

- Quick snap
- Quick video recording
- Quick review
- Av-out
- Video/picture viewer
- 16 Language selected
- Waterproof Lens

VB-2011-60 VIDEO BORESCOPE

HSETIN

#### **SPECIFICATION**

- 1. 3.5" LCD Screen, 3000,000 pixels
- 2. Tube 1m long 8.5mm in diameter, flexible, (3meter and 5.5mm tube optional)
- 3. Waterproof (Waterproof grade: IP67)
- 4. Camera Ministry with 6 LED Lights can be used in a dark space, the camera focal length of 2-8 cm
- 5. Handle front-end to install a bright LED Lights, as a separate switch directly when using the flash Light
- 6. Image Capture in JPEG file format, video Recording in Monitor JPEG (AVI)
- 7. Display resolution: image: 640\*480 pixels, Video( with Audio) D1 720\*480
- 8. Pixels (30 fps) 8
- 9. Zoom In/Out (Max. 5X)
- 10. Interface: SD card (up to 32GB SDHC), USB 1.1, RGB Video out
- 11. Battery: AA type Alkaline Battery 4each (working time: 4-6 hours)